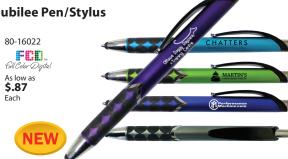

#### Metallic Jubilee Pen/Stylus Set-Up: FREE!

16022

1 COLOR

As low as \$.69 Each