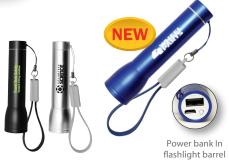

## **Flashlight Power** Bank w/ Cable

Set-Up: \$45.00

44525

**1** COLOR

As low as \$13.99 Each