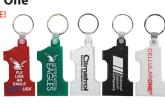

## Soft Key Fobs - Saddle, Circle, **Number One**

Set-Up: FREE!

27051

1 COLOR

As low as \$.70 Each

**USA** 